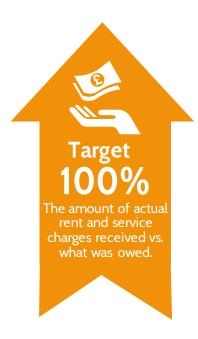

Satisfaction has slightly decreased on last month and is above target for the year.

**Target** 100%

**Gas Safety Compliance** 

As at 30th November 538 homes

completed

Nov Oct Aug Sep 2022 2022 | 2022

99.65% 99.60% 99.39% 99.67%