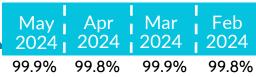

## **Monthly Performance Report** May 2024

Mar

2024 2024M 2024

99.2%

Apr

97.0% 90.8%

**Assessments Outstanding** 

2 properties were overdue as at 31st May.