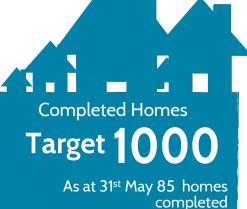

## **Monthly Performance Report** May 2024





Mar

2024 2024M 2024

99.2%

Apr

97.0% 90.8%



**Assessments Outstanding** 

2 properties were overdue as at 31st May.

Overall customer satisfaction (transactional)

**Target** 84%



Mar Feb May 2024 2024 2024 88.2% 86.9% 83.5% 83.2%

Performance has increased from last month but remains in the Red threshold

Feb

99.4%

Satisfaction has increased since last month and remains in the Green threshold

**Customer satisfaction** with responsive repairs (transactional)

**Target** 85%

Mar Feb May Apr 2024 2024 2024 2024 89.2% 88.3% 83.5% 83.1%



**Target** 100%

**Gas Safety Compliance** 







There were properties requiring a Landlord Gas Safety Record. This is within our risk tolerance of 99.5%