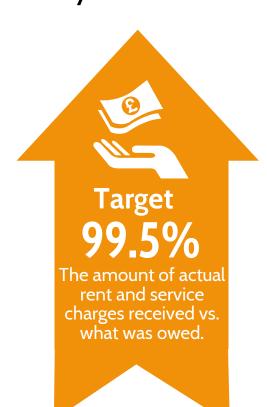

## **Monthly Performance Report** May 2024





Mar

2024 2024M 2024

99.2%

Apr

97.0% 90.8%



**Assessments Outstanding** 

2 properties were overdue as at 31st May.

Overall customer satisfaction (transactional)

**Target** 84%



Mar Feb May 2024 2024 2024 88.2% 86.9% 83.5% 83.2%

Performance has increased from last month but remains in the Red threshold

Feb

99.4%

Satisfaction has increased since last month and remains in the Green threshold

**Customer satisfaction** with responsive repairs (transactional)

**Target** 85%

Mar Feb May Apr 2024 2024 2024 2024 89.2% 88.3% 83.5% 83.1%



**Target** 100%

**Gas Safety Compliance** 







There were properties requiring a Landlord Gas Safety Record. This is within our risk tolerance of 99.5%