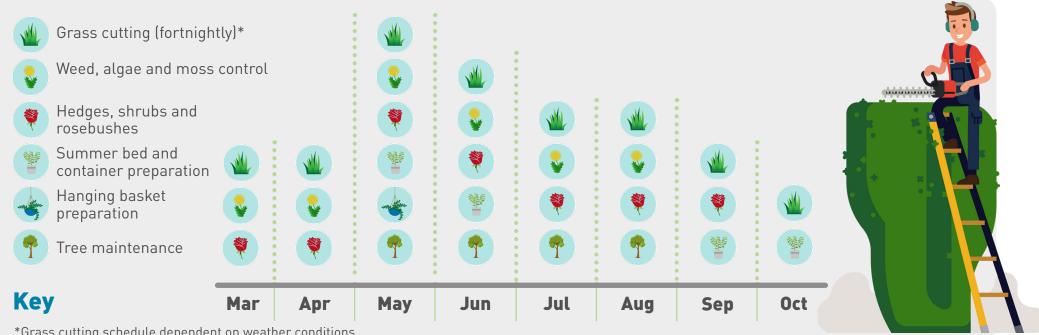

### Estate services Schedule of work

#### Grounds maintenance and seasonal work

We'll also carry out these grounds maintenance jobs at these times of the year (see below for details). In the winter months we'll provide a basic service including leaf collection and general maintenance of areas.

We may need to visit outside of these time frames where more work is needed, and you may find that we attend to some tasks at different times of the year based on the season, such as pruning shrubs and plants.

\*Grass cutting schedule dependent on weather conditions