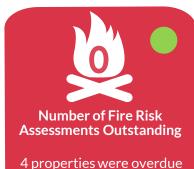

**Target** 100% **Gas Safety** 

**Compliance** 

Mar Feb Apr 2024 2024 2024 99.8% 99.8% 99.9% **Completed Homes** 

As at 30<sup>th</sup> April 35 homes completed

There were 40 properties requiring a Landlord Gas Safety Record. This is within our risk tolerance of 99.5%