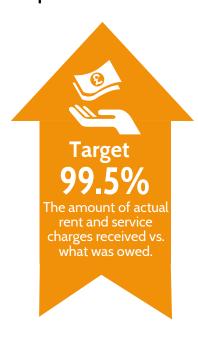

**Target** 100% **Gas Safety** 

**Compliance** 

Mar Feb Apr 2024 2024 2024 99.8% 99.8% 99.9% **Completed Homes** 

As at 30<sup>th</sup> April 35 homes completed

There were 40 properties requiring a Landlord Gas Safety Record. This is within our risk tolerance of 99.5%