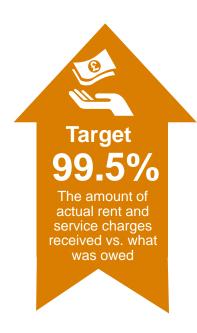

## Monthly performance report

## November 2024







**Number of Fire Risk** Assessments outstanding

12 properties were overdue as at 30 November

**Overall customer** satisfaction (transactional)

**Target** 



Aug



**Customer satisfaction** with responsive repairs (transactional)

**Target** 



Aug

2024



Nov Oct Sep Aug 2024 99.2%

100.3% 98.5% 98.5%

Oct Sep 2024 2024 2024 85.9% 86.4%

87.3%

2024 87.5%

Oct Nov 2024 2024

2024 85.4% 86.1%

87.9% 88.0%

Sep

Sep Nov Oct 2024 2024

99.9% 99.9%

2024 2024 99.9% 99.9%

Aug

Performance has decreased month on month remaining Green and above target



Satisfaction has decreased since last month but remains Green and above target



Satisfaction has decreased since last month but remains Green and above target



There were 21 properties with an outstanding Landlord Gas Safety Recor