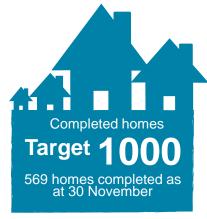

## Monthly performance report

## November 2024







**Number of Fire Risk** Assessments outstanding

12 properties were overdue as at 30 November

**Overall customer** satisfaction (transactional)

**Target** 



Aug



**Customer satisfaction** with responsive repairs (transactional)

**Target** 



Aug

2024



Nov Oct Sep Aug 2024 99.2%

100.3% 98.5% 98.5%

Oct Sep 2024 2024 2024 85.9% 86.4%

87.3%

2024 87.5%

Oct Nov 2024 2024

2024 85.4% 86.1%

87.9% 88.0%

Sep

Sep Nov Oct 2024 2024

99.9% 99.9%

2024 2024 99.9% 99.9%

Aug

Performance has decreased month on month remaining Green and above target



Satisfaction has decreased since last month but remains Green and above target



Satisfaction has decreased since last month but remains Green and above target



There were 21 properties with an outstanding Landlord Gas Safety Recorded as at 30 November, with a Green RAG status and below target