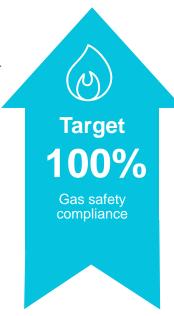

There were 21 properties with an outstanding Landlord Gas Safety Recorded as at 30 November, with a Green RAG status and below target